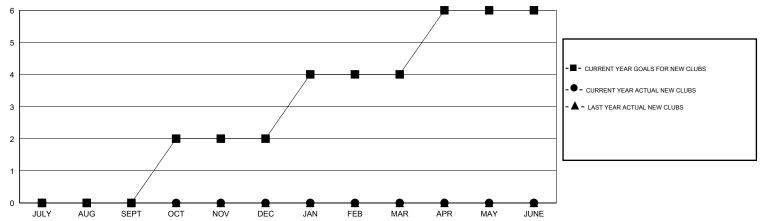

### GOALS AND ACTUAL NEW CLUBS CUMULATIVE

# **LOCATION NETHERLANDS**

GMT CA 4

|               |                  | Clubs            |                  |                  |                       |                    | Members                             |                    |                  |
|---------------|------------------|------------------|------------------|------------------|-----------------------|--------------------|-------------------------------------|--------------------|------------------|
|               | RESUL            | TS FOR 2014-2015 |                  |                  | RESULTS FOR 2014-2015 |                    |                                     |                    |                  |
| QUARTER       | NEW CLUB<br>GOAL | NEW CLUBS        | DROPPED<br>CLUBS | NET<br>GAIN/LOSS | QUARTER               | NEW MEMBER<br>GOAL | CHARTER AND<br>NEW MEMBERS<br>ADDED | DROPPED<br>MEMBERS | NET<br>GAIN/LOSS |
| JULY/AUG/SEPT | 0                | 0                | 0                | 0                | JULY/AUG/SEPT         | 10                 | 7                                   | 11                 | -4               |
| OCT/NOV/DEC   | 2                | 0                | 0                | 0                | OCT/NOV/DEC           | 70                 | 35                                  | 36                 | -1               |
| JAN/FEB/MAR   | 2                | 0                | 0                | 0                | JAN/FEB/MAR           | 55                 | 25                                  | 30                 | -5               |
| APR/MAY/JUNE  | 2                | 0                | 0                | 0                | APR/MAY/JUNE          | 50                 | 9                                   | 8                  | 1                |