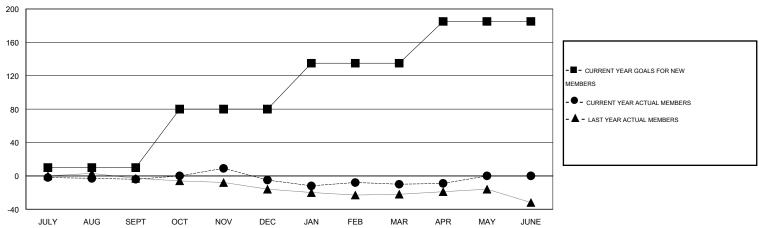

#### GOALS AND ACTUAL MEMBERS CUMULATIVE

| DROPPED CLUBS: 0  DROPPED MEMBERS |              | 42 CLUBS OF 76 ADDED 1 OR MORE NEW MEMBERS | GENDER DISTRIBUTION           MALE         1,802 (87.43%)           FEMALE         259 (12.57%) |   |         |
|-----------------------------------|--------------|--------------------------------------------|-------------------------------------------------------------------------------------------------|---|---------|
| DECEASED CLUB CANCELLED OTHER     | 6<br>0<br>79 | CLICK HERE FOR HEALTH ASSESSMENT DATA      | FAMILY UNIT MEMBERS HEAD OF HOUSEHOLD                                                           |   | 10<br>5 |
| TOTAL                             | 85           |                                            | NON-HEAD OF HOUSEHOLI                                                                           | ) | 5       |

# **LOCATION NETHERLANDS**

GMT CA 4

|               |                  | Clubs            |                  |                  |                       |                    | Members                             |                    |                  |
|---------------|------------------|------------------|------------------|------------------|-----------------------|--------------------|-------------------------------------|--------------------|------------------|
|               | RESUL            | TS FOR 2014-2015 |                  |                  | RESULTS FOR 2014-2015 |                    |                                     |                    |                  |
| QUARTER       | NEW CLUB<br>GOAL | NEW CLUBS        | DROPPED<br>CLUBS | NET<br>GAIN/LOSS | QUARTER               | NEW MEMBER<br>GOAL | CHARTER AND<br>NEW MEMBERS<br>ADDED | DROPPED<br>MEMBERS | NET<br>GAIN/LOSS |
| JULY/AUG/SEPT | 0                | 0                | 0                | 0                | JULY/AUG/SEPT         | 10                 | 7                                   | 11                 | -4               |
| OCT/NOV/DEC   | 2                | 0                | 0                | 0                | OCT/NOV/DEC           | 70                 | 35                                  | 36                 | -1               |
| JAN/FEB/MAR   | 2                | 0                | 0                | 0                | JAN/FEB/MAR           | 55                 | 25                                  | 30                 | -5               |
| APR/MAY/JUNE  | 2                | 0                | 0                | 0                | APR/MAY/JUNE          | 50                 | 9                                   | 8                  | 1                |